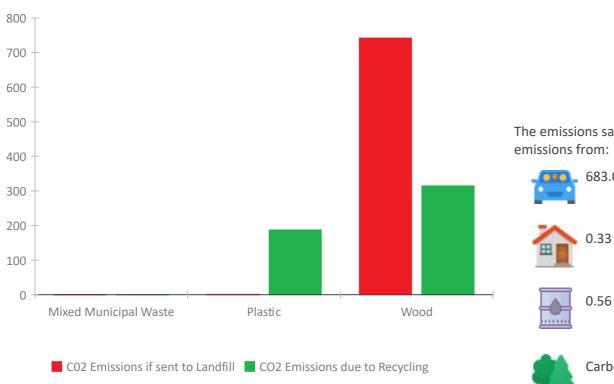

## Amount of CO2 Saved by Recycling

The emissions saved (241.36Kg Eq) are equivalent to the greenhouse gas

683.05 Miles per year driven by an average passenger car

0.33 Homes electricity for the period of a year

0.56 Barrels of oil consumed.

Carbon removed by 0.2 acres of forests in one year

32.48%

of carbon emissions were reduced due to waste being recycled in March 2023