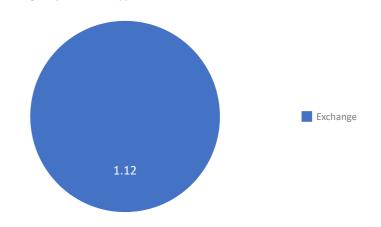

## March 2023 Tonnage by Service Type (Tonnes)

# Scene 2 Ltd - Services provided in March 2023

| Date       | Service  | Container     | EWC Name              | EWC      | Tonnes |
|------------|----------|---------------|-----------------------|----------|--------|
| 16/03/2023 | Exchange | 12 Cubic Yard | Wood                  | 17-02-01 | 0.896  |
| 16/03/2023 | Exchange | 12 Cubic Yard | Plastic               | 17-02-03 | 0.112  |
| 16/03/2023 | Exchange | 12 Cubic Yard | Mixed Municipal Waste | 20-03-01 | 0.112  |