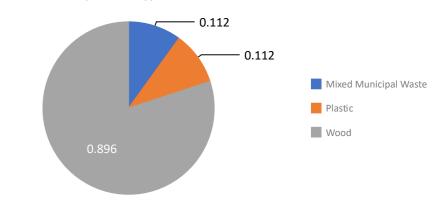

### March 2023 Waste by Waste Type (Tonnes)

## **Key Waste Management Statistics**

Total Waste Generated This Month: 1.12 Tonnes (0.07 per 100m2)

0.112 Tonnes (0.01 per 100m2) were Mixed Municipal Waste 20-03-01

0.112 Tonnes (0.01 per 100m2) were Plastic 17-02-03

0.896 Tonnes (0.06 per 100m2) were Wood 17-02-01

80% of waste was recycled this month

20% of waste was reused (Energy from waste) this month

0% of waste was sent to landfill this month