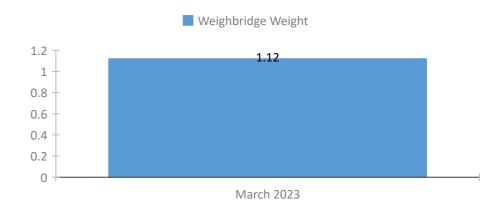

## Total Site Waste by Waste Type (Tonnes)

## **Project Key Waste Management Statistics**

Project Waste Generated in Total: 1.12 Tonnes (0.07per 100m2)

80% of waste was recycled from this project 20% of waste was reused (Energy from waste) from this project 0% of waste was sent to landfill from this project