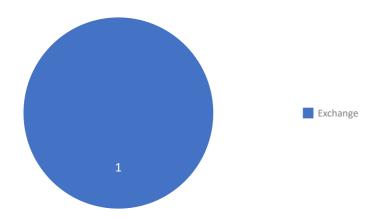

#### Total Number of Each Service

# Scene 2 Ltd - Services provided in March 2023

| Date       | Service  | Container     | EWC Name              | EWC      | Tonnes |
|------------|----------|---------------|-----------------------|----------|--------|
| 16/03/2023 | Exchange | 12 Cubic Yard | Wood                  | 17-02-01 | 0.896  |
| 16/03/2023 | Exchange | 12 Cubic Yard | Plastic               | 17-02-03 | 0.112  |
| 16/03/2023 | Exchange | 12 Cubic Yard | Mixed Municipal Waste | 20-03-01 | 0.112  |