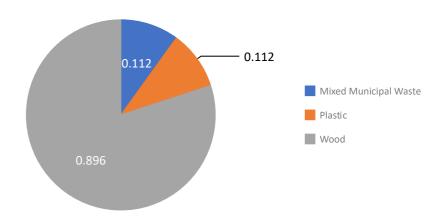

## **Key Waste Management Statistics**

Total Waste Generated This Month: 1.12 Tonnes (0.07 per 100m2)

0.112 Tonnes (0.01 per 100m2) were Mixed Municipal Waste 20-03-01

0.112 Tonnes (0.01 per 100m2) were Plastic 17-02-03

0.896 Tonnes (0.06 per 100m2) were Wood 17-02-01

80% of waste was recycled this month

20% of waste was reused (Energy from waste) this month

0% of waste was sent to landfill this month